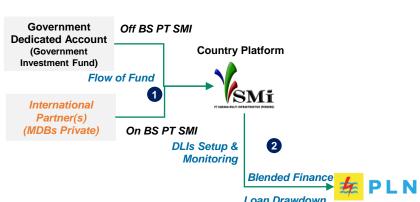

#### **Divestment (Asset Spin-off)** Government Dedicated Account Off BS PT SMI (Government Investment Fund) **Country Platform** Flow of Fund 1 International Partner(s) On BS PT SMI (MDBs Private) **Blended Finance** Loan Drawdown Investor SMi **Acquire Acquire** Inbreng Assset SPV

#### International **Dedicated Account** Partner(s) (Government (MDBs Private) Investment Fund) On BS Flow of Fund Off BS PT SMI PT SMI **Country Platform** SMi Share **Acquire** Acquire **Blended Finance SPV** Loan Drawdown

#### Structure

- raising from commercial lenders/capital market, Multilateral Development Bank (MDB), and Government budget through Government Investment Fund (OIP) to be blended as loan facility to PLN. Loan will be received by PLN in the form of blended finance with set of Disbursement Linked Indicators.
- PT SMI will arrange a set of Disbursement Linked Indicators with inputs from the Government and International Partners, exclusion list for the loan's use of proceed which will be stated in the loan agreement to PLN. PT SMI will monitor the agreed upon Disbursement Linked Indicators during the loan period.