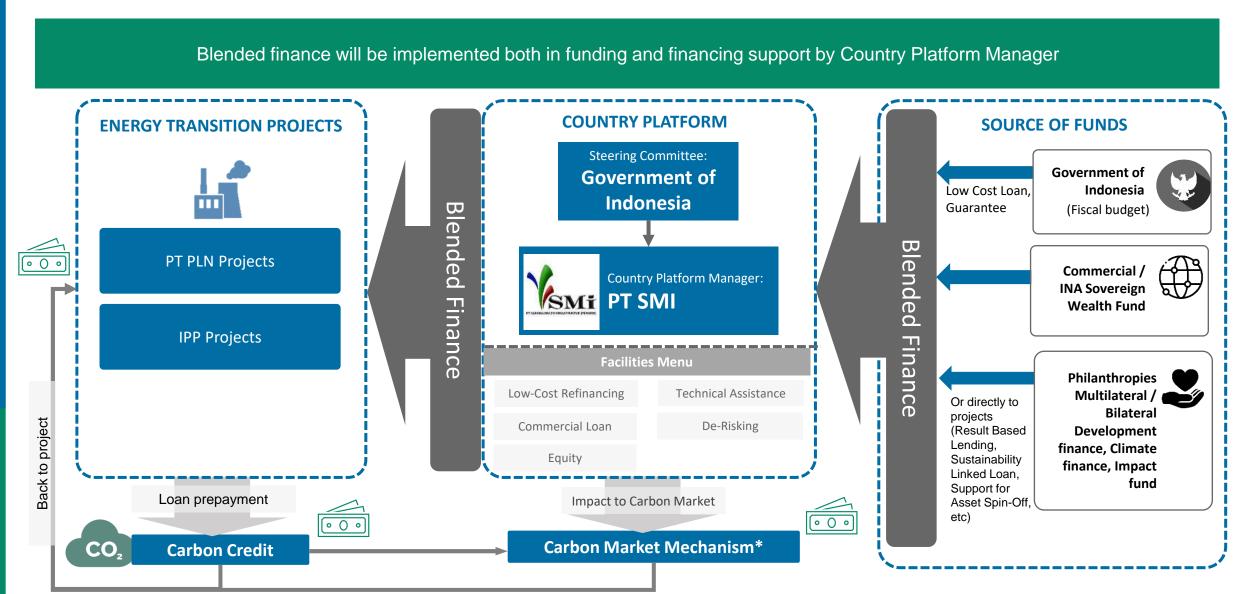

## **Blended Finance Structure on Indonesia Energy Transition Mechanism**

## **PT SMI Energy Transition Mechanism Products**

#### Structure

- raising from commercial lenders/capital market, Multilateral Development Bank (MDB), and Government budget through Government Investment Fund (OIP) to be blended as loan facility to PLN. Loan will be received by PLN in the form of blended finance with set of Disbursement Linked Indicators.
- PT SMI will arrange a set of Disbursement Linked Indicators with inputs from the Government and International Partners, exclusion list for the loan's use of proceed which will be stated in the loan agreement to PLN. PT SMI will monitor the agreed upon Disbursement Linked Indicators during the loan period.