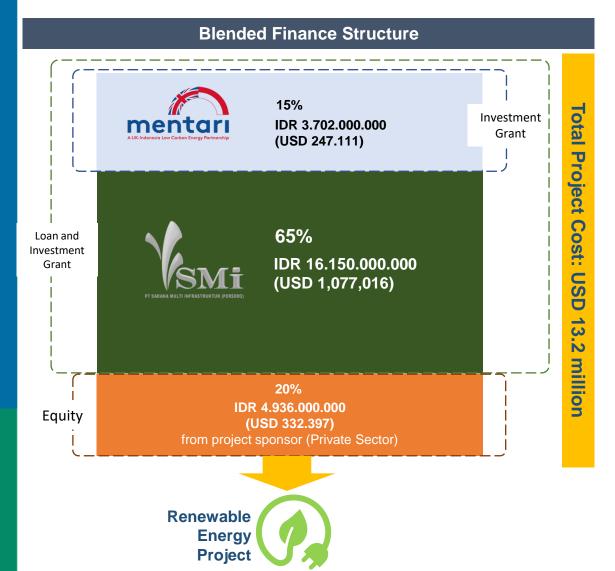

## **De-risking and Financing**

Increasing the Project Bankability with Innovative Structure

| Project Profile      |                                                                                                                                                                                                                                                                                                                                                                                                                                                                                                                                                                                                                                                                                                                                                                                                                                                                                                                                                                                                                                                                                                                                                                                                                                                                                                                                                                                                                                                                                                                                                                                                                                                                                                                                                                                                                                                                                                                                                                                                                                                                                                                         |  |
|----------------------|-------------------------------------------------------------------------------------------------------------------------------------------------------------------------------------------------------------------------------------------------------------------------------------------------------------------------------------------------------------------------------------------------------------------------------------------------------------------------------------------------------------------------------------------------------------------------------------------------------------------------------------------------------------------------------------------------------------------------------------------------------------------------------------------------------------------------------------------------------------------------------------------------------------------------------------------------------------------------------------------------------------------------------------------------------------------------------------------------------------------------------------------------------------------------------------------------------------------------------------------------------------------------------------------------------------------------------------------------------------------------------------------------------------------------------------------------------------------------------------------------------------------------------------------------------------------------------------------------------------------------------------------------------------------------------------------------------------------------------------------------------------------------------------------------------------------------------------------------------------------------------------------------------------------------------------------------------------------------------------------------------------------------------------------------------------------------------------------------------------------------|--|
| Project              | Mini Hydro Titab                                                                                                                                                                                                                                                                                                                                                                                                                                                                                                                                                                                                                                                                                                                                                                                                                                                                                                                                                                                                                                                                                                                                                                                                                                                                                                                                                                                                                                                                                                                                                                                                                                                                                                                                                                                                                                                                                                                                                                                                                                                                                                        |  |
| Location             | Bali Province                                                                                                                                                                                                                                                                                                                                                                                                                                                                                                                                                                                                                                                                                                                                                                                                                                                                                                                                                                                                                                                                                                                                                                                                                                                                                                                                                                                                                                                                                                                                                                                                                                                                                                                                                                                                                                                                                                                                                                                                                                                                                                           |  |
| Facility             | Senior Loan and Investment Grant                                                                                                                                                                                                                                                                                                                                                                                                                                                                                                                                                                                                                                                                                                                                                                                                                                                                                                                                                                                                                                                                                                                                                                                                                                                                                                                                                                                                                                                                                                                                                                                                                                                                                                                                                                                                                                                                                                                                                                                                                                                                                        |  |
| <b>Project Cost</b>  | IDR 24.680.000.000 (USD 1,645,866)                                                                                                                                                                                                                                                                                                                                                                                                                                                                                                                                                                                                                                                                                                                                                                                                                                                                                                                                                                                                                                                                                                                                                                                                                                                                                                                                                                                                                                                                                                                                                                                                                                                                                                                                                                                                                                                                                                                                                                                                                                                                                      |  |
| Commitment           | IDR 16.150.000.000 (USD 1,077,016)                                                                                                                                                                                                                                                                                                                                                                                                                                                                                                                                                                                                                                                                                                                                                                                                                                                                                                                                                                                                                                                                                                                                                                                                                                                                                                                                                                                                                                                                                                                                                                                                                                                                                                                                                                                                                                                                                                                                                                                                                                                                                      |  |
| <b>Grant Portion</b> | IDR 3.702.000.000 (USD 247.111)                                                                                                                                                                                                                                                                                                                                                                                                                                                                                                                                                                                                                                                                                                                                                                                                                                                                                                                                                                                                                                                                                                                                                                                                                                                                                                                                                                                                                                                                                                                                                                                                                                                                                                                                                                                                                                                                                                                                                                                                                                                                                         |  |
| Output               | 2 x 0.64 MW                                                                                                                                                                                                                                                                                                                                                                                                                                                                                                                                                                                                                                                                                                                                                                                                                                                                                                                                                                                                                                                                                                                                                                                                                                                                                                                                                                                                                                                                                                                                                                                                                                                                                                                                                                                                                                                                                                                                                                                                                                                                                                             |  |
| Tenor                | 10 years with Grace Period 9 months                                                                                                                                                                                                                                                                                                                                                                                                                                                                                                                                                                                                                                                                                                                                                                                                                                                                                                                                                                                                                                                                                                                                                                                                                                                                                                                                                                                                                                                                                                                                                                                                                                                                                                                                                                                                                                                                                                                                                                                                                                                                                     |  |
| # of SDG             | 1 POVERTY  「大学学者中  「大学学学者中  「大学学者中  「大学学学者・大学学者中  「大学学学学学学学学学学学学学学学学学学学学学学学学学学学学学学学学学学学 |  |

## **Blended Finance Structure on Indonesia Energy Transition Mechanism**