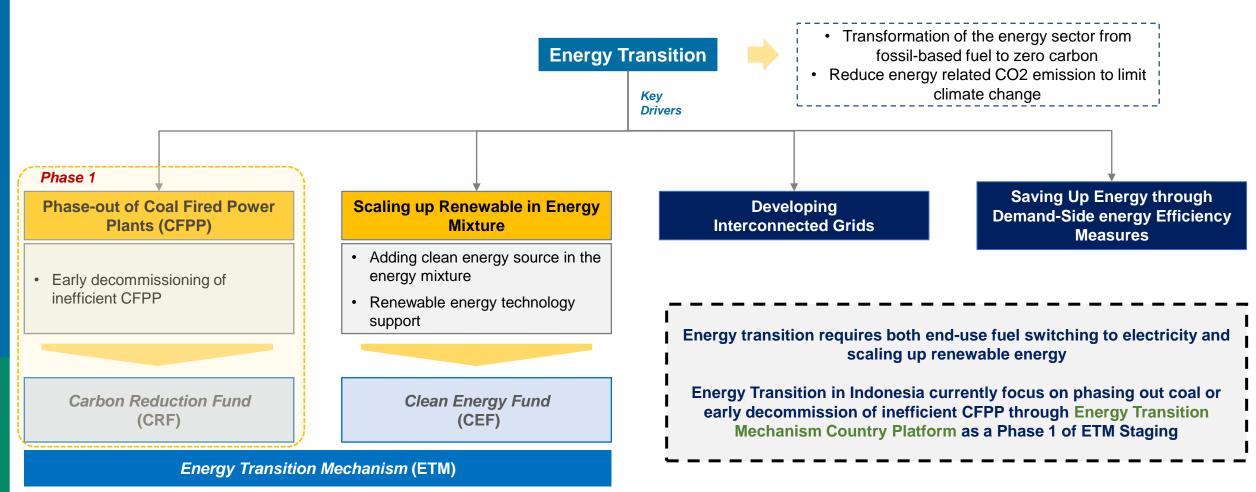

# **Energy Transition Concept in Indonesia** Indonesia recognizes the need of energy transition, start with coal phasing out

Indonesia's energy supply increased nearly 60% for the past 20 years. As Indonesia's economy growth, energy demand rose and supplied through coal energy. The growth in Indonesia economy has led to more CO2 emissions. Energy transition is needed to reach net zero emissions as a path to becoming advanced economy.

### **Energy Transition** Mechanism

- Carbon Reduction Fund
- Clean Energy Fund

## **Blended Finance Structure on Indonesia Energy Transition Mechanism**