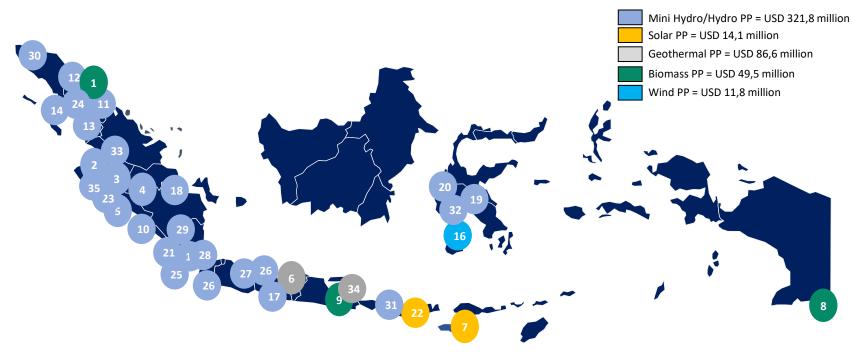

## **Financing Green Projects**

PT SMI Portfolio's in Renewable Energy Sector (as per March 2023)

3,401,878 -ton co<sub>2</sub>e Potential Annual Total GHG Avoided\*

USD 6,803,756

Potential Annual Total Carbon Credit Equivalent<sup>1</sup>

\*PT SMI calculated the estimated environmental impact and other additional impact on those three projects finance by issuance of the green bond. Indicators are derived from 1 December 2020 to 31 December 2020 data.

| No | Description                                     |
|----|-------------------------------------------------|
| 1  | Biomass PP Deli Serdang 9.9 MW                  |
| 2  | Mini Hydro PP Sako, Pesisir Sel 6 MW            |
| 3  | Mini Hydro PP Lb. Gadang, Solok 8 MW            |
| 4  | Hydro PP Kerinci Merangin 350 MW                |
| 5  | Mini Hydro PP Tunggang, Bengkulu 9.9 MW         |
| 6  | Geothermal PP Dieng Small Scale 10 MW           |
| 7  | Solar PP Off-grid Sumba 492 kWp* (WC Financing) |
| 8  | Biomass PP Merauke 3.50 MW                      |
| 9  | Biomass PP Situbondo & Lumajang 2x10 MW         |

| No | Description                        |
|----|------------------------------------|
| 10 | Hydro PP Air Putih 21 MW*          |
| 11 | Hydro PP Lau Gunung 15 MW          |
| 12 | Mini Hydro PP Tara Bintang 10 MW*  |
| 13 | Hydro PP Pakkat Humbahas 18 MW*    |
| 14 | Hydro PP Asahan-I 180 MW *         |
| 15 | Mini Hydro PP Situmulya 3 MW*      |
| 16 | Wind PP Sidrap 75 MW               |
| 17 | Mini Hydro PP Banjarnegara 500 kW* |
| 18 | Mini Hydro PP Pd. Guci-2 2x3.5 MW  |
| 19 | Mini Hydro PP Ma'dong 2x5 MW       |

| No | Description                         |
|----|-------------------------------------|
| 20 | Mini Hydro PP Maiting Hulu-2 2x4 MW |
| 21 | Mini Hydro PP Besai Kemu 7 MW       |
| 22 | Solar PP Sumbawa 26 MW              |
| 23 | Mini Hydro PP Bayang Nyalo 3x2 MW   |
| 24 | Mini Hydro PP Toba Samosir 1 MW     |
| 25 | Mini Hydro PP Nagajaya 6MW          |
| 26 | Mini Hydro PP Cikaso 2x2,3 MW       |
| 27 | Mini Hydro PP Lebak Barang 7,0 MW   |
| 28 | Mini Hydro PP Cianten 12,8 MW **    |
| 29 | Mini Hydro PP Waybesai 2x3MW        |

| No | Description                       |
|----|-----------------------------------|
| 30 | Hydro PP Krueng Isep 10 MW        |
| 31 | Mini Hydro PP Segara 6,7 MW***    |
| 32 | Mini Hydro PP Tangka Manippi 10MW |
| 33 | Mini Hydro PP Gumanti 7,5MW       |
| 34 | Geothermal PP Ijen 31.4 MW        |
| 35 | Mini Hydro PP Tongar 2x3 MW       |
|    |                                   |

\*) paid off